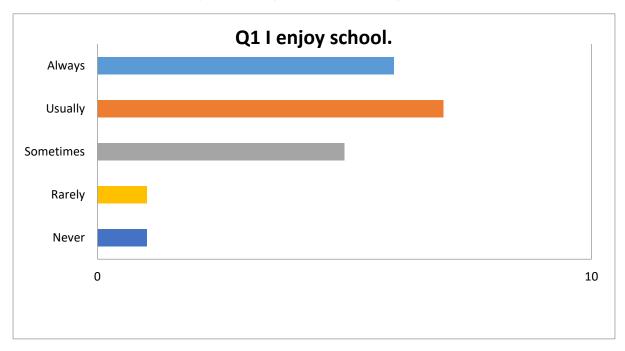

| Q1 I enjoy school. | Count | %     |
|--------------------|-------|-------|
| Always             | 6     | 30.00 |
| Usually            | 7     | 35.00 |
| Sometimes          | 5     | 25.00 |
| Rarely             | 1     | 5.00  |
| Never              | 1     | 5.00  |