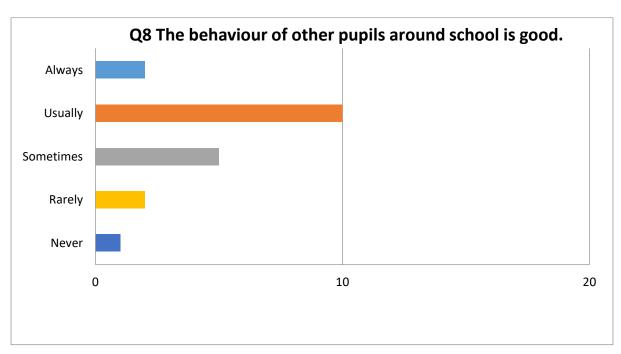

| Q8 The behaviour of other pupils around school is good. | Count | %     |
|---------------------------------------------------------|-------|-------|
| Always                                                  | 2     | 10.00 |
| Usually                                                 | 10    | 50.00 |
| Sometimes                                               | 5     | 25.00 |
| Rarely                                                  | 2     | 10.00 |
| Never                                                   | 1     | 5.00  |