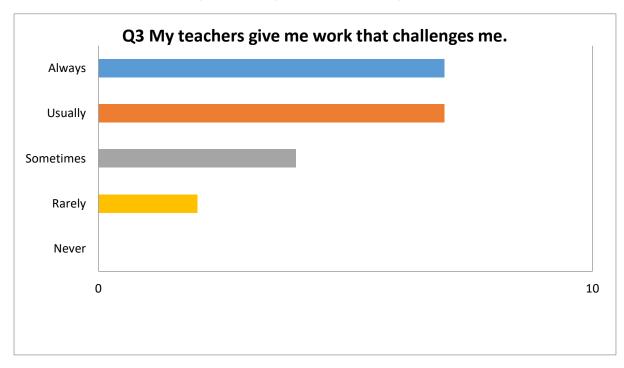

| Q3 My teachers give me work that challenges me. | Count | %     |
|-------------------------------------------------|-------|-------|
| Always                                          | 7     | 35.00 |
| Usually                                         | 7     | 35.00 |
| Sometimes                                       | 4     | 20.00 |
| Rarely                                          | 2     | 10.00 |
| Never                                           | 0     | 0.00  |