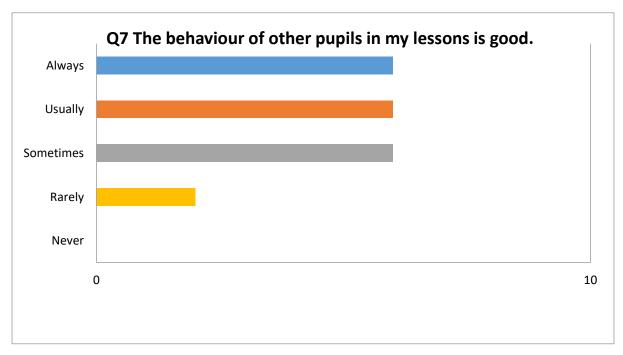

| Q7 The behaviour of other pupils in my lessons is good. | Count | %     |
|---------------------------------------------------------|-------|-------|
| Always                                                  | 6     | 30.00 |
| Usually                                                 | 6     | 30.00 |
| Sometimes                                               | 6     | 30.00 |
| Rarely                                                  | 2     | 10.00 |
| Never                                                   | 0     | 0.00  |