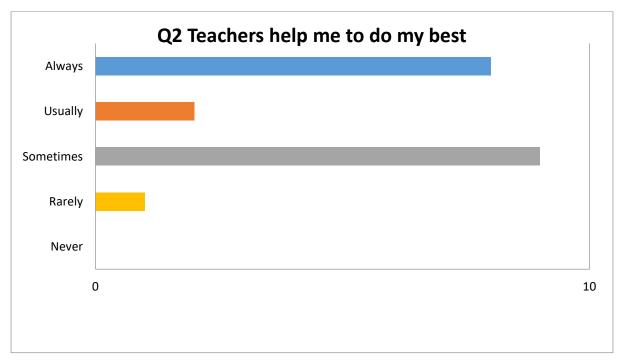

| Q2 Teachers help me to do my best. | Count | %     |
|------------------------------------|-------|-------|
| Always                             | 8     | 40.00 |
| Usually                            | 2     | 10.00 |
| Sometimes                          | 9     | 45.00 |
| Rarely                             | 1     | 5.00  |
| Never                              | 0     | 0.00  |