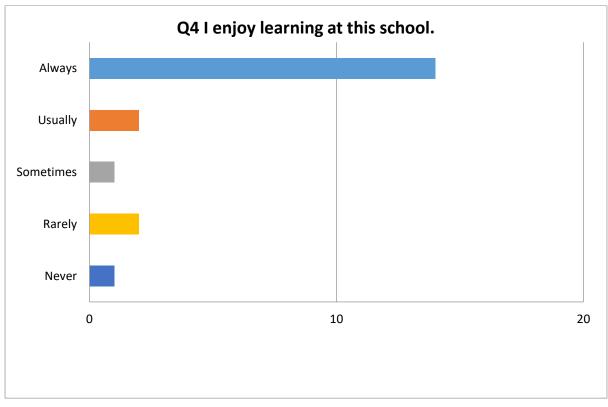

| Q4 I enjoy learning at this school. | Count | %     |
|-------------------------------------|-------|-------|
| Always                              | 14    | 70.00 |
| Usually                             | 2     | 10.00 |
| Sometimes                           | 1     | 5.00  |
| Rarely                              | 2     | 10.00 |
| Never                               | 1     | 5.00  |