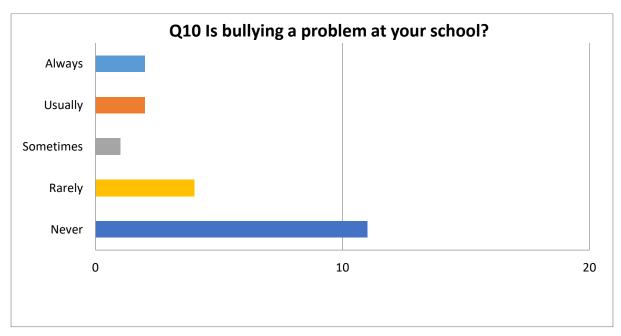

| Q10 Is bullying a problem at your school? | Count | %     |
|-------------------------------------------|-------|-------|
| Always                                    | 2     | 10.00 |
| Usually                                   | 2     | 10.00 |
| Sometimes                                 | 1     | 5.00  |
| Rarely                                    | 4     | 20.00 |
| Never                                     | 11    | 55.00 |