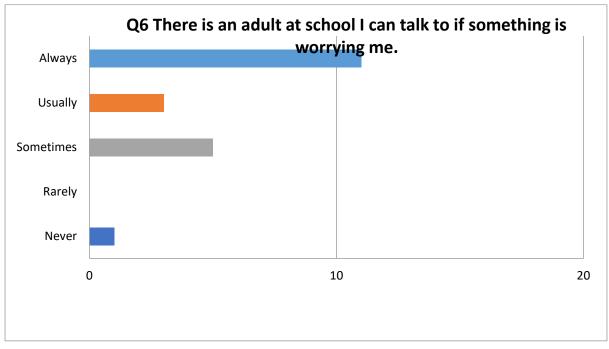

| Q6 There is an adult at school I can talk to if something is |       |       |
|--------------------------------------------------------------|-------|-------|
| worrying me.                                                 | Count | %     |
| Always                                                       | 11    | 55.00 |
| Usually                                                      | 3     | 15.00 |
| Sometimes                                                    | 5     | 25.00 |
| Rarely                                                       | 0     | 0.00  |
| Never                                                        | 1     | 5.00  |