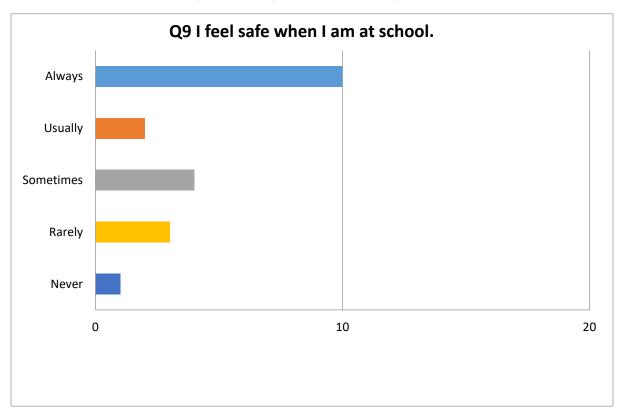

| Q9 I feel safe when I am at school. | Count | %     |
|-------------------------------------|-------|-------|
| Always                              | 10    | 50.00 |
| Usually                             | 2     | 10.00 |
| Sometimes                           | 4     | 20.00 |
| Rarely                              | 3     | 15.00 |
| Never                               | 1     | 5.00  |