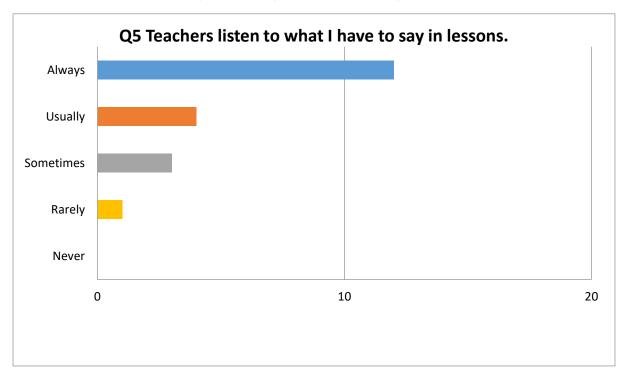

| Q5 Teachers listen to what I have to say in lessons. | Count | %     |
|------------------------------------------------------|-------|-------|
| Always                                               | 12    | 60.00 |
| Usually                                              | 4     | 20.00 |
| Sometimes                                            | 3     | 15.00 |
| Rarely                                               | 1     | 5.00  |
| Never                                                | 0     | 0.00  |