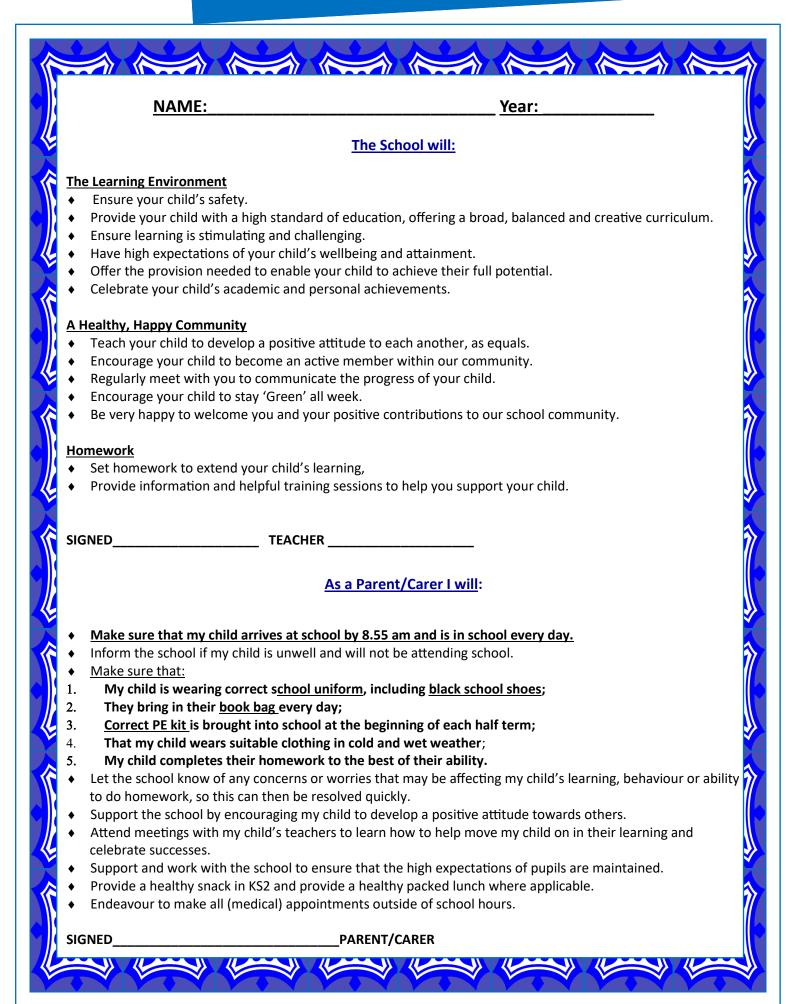

# Maple Tree Primary School Home School Agreement 2022-2023

# I, as a Pupil of Maple Tree Primary School will:

MAPLE TREE PRIMARY SCHOOL

#### Follow our Golden Rules:

- Be ready
- Be respectful
- Be safe

## Agree to:

- Use good manners at all times.
- Help my school to be a 'Bullying Aware Zone'.
- Work hard even when I find learning a challenge.
- Be responsible for my schoolwork and homework.
- Ask for help if I need it.
- Be helpful.
- Ensure that I take home all school letters.
- Tell a member of staff if I am worried or unhappy.
- Try my best to stay 'Green' all week.
- Follow the British Values and the Values of our school all the time.

#### I agree to live by our school values of:

Kindness & Co-operation ∞Thankfulness ∞ Friendship and Sharing ∞

Respect  $\infty$  Patience & Perseverance  $\infty$  Responsibility  $\infty$  Hope & Peace  $\infty$ 

Unity ∞ Trust & Honesty ∞ Happiness ∞ Courage

## and promote our school logo:

Climbing the Branches of Success

SIGNED