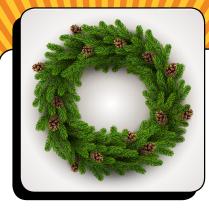

## Use

Below each picture is a word. Use that word in a sentence to describe the picture.

wren

wreath