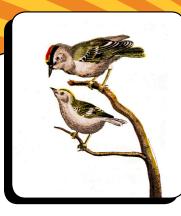

## Use

Below each picture is a word. Use that word in a sentence to describe the picture.

wren

wreath